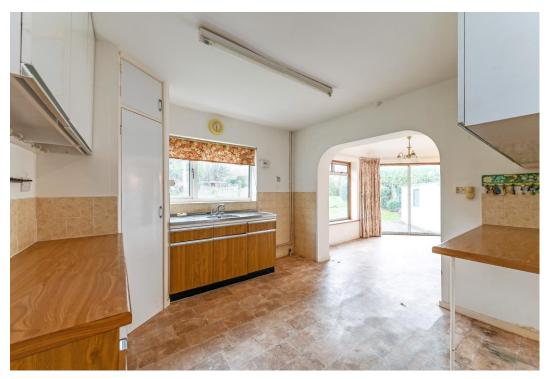

This attractive property is externally finished in a white render under a tiled roof and has an adjacent garage plus extensive rear garden with various outbuildings and a greenhouse.

The accommodation includes two double bedrooms both with built-in wardrobes and a family bathroom, a third bedroom/office on the ground floor, a double aspect living room with fireplace, hall with cloakroom and an extended kitchen/diner. A spacious landing with large dormer gives views towards Clays Field.