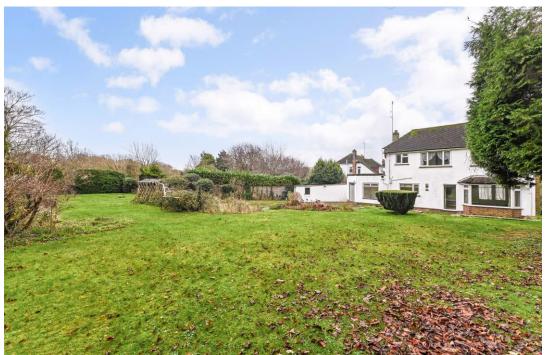

This attractive property is externally finished in a white render under a tiled roof and has an adjacent garage plus extensive rear garden with various outbuildings and a greenhouse.

The accommodation includes two double bedrooms both with built-in wardrobes and a family bathroom, a third bedroom/office on the ground floor, a double aspect living room with fireplace, hall with cloakroom and an extended kitchen/diner. A spacious landing with large dormer gives views towards Clays Field.