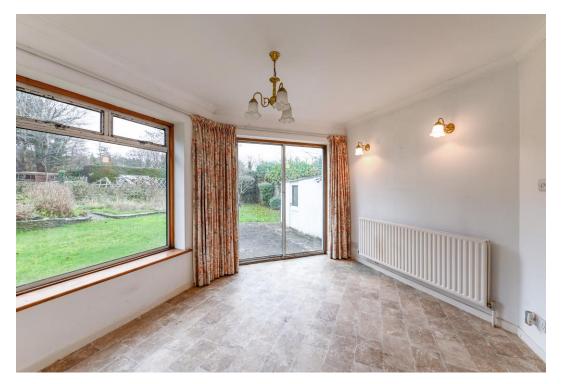

This attractive property is externally finished in a white render under a tiled roof and has an adjacent garage plus extensive rear garden with various outbuildings and a greenhouse.

The accommodation includes two double bedrooms both with built-in wardrobes and a family bathroom, a third bedroom/office on the ground floor, a double aspect living room with fireplace, hall with cloakroom and an extended kitchen/diner. A spacious landing with large dormer gives views towards Clays Field.

There is gas fired central heating and double glazing throughout.

The property is offered for sale with early vacant possession and no forward chain.