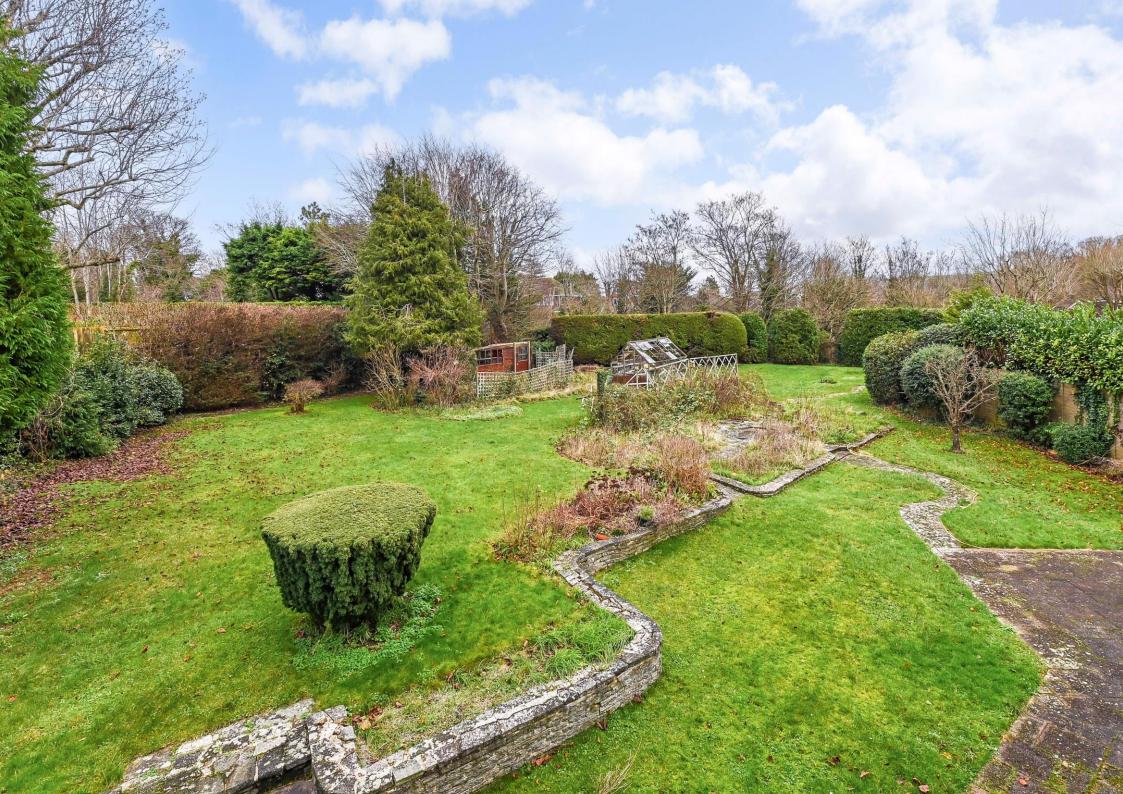

### Description

A detached cottage style house with large gardens in a small gravelled cul-de-sac.

The house is in need of further refurbishment and modernisation, but is considered to offer good potential to extend and also potential (subject to all consents) to the large plot extending overall to c. 0.34 of an acre.

This attractive property is externally finished in a white render under a tiled roof and has an adjacent garage plus extensive rear garden with various outbuildings and a greenhouse.

The accommodation includes two double bedrooms both with built-in wardrobes and a family bathroom, a third bedroom/office on the ground floor, a double aspect living room with fireplace, hall with cloakroom and an extended kitchen/diner. A spacious landing with large dormer gives views towards Clays Field.