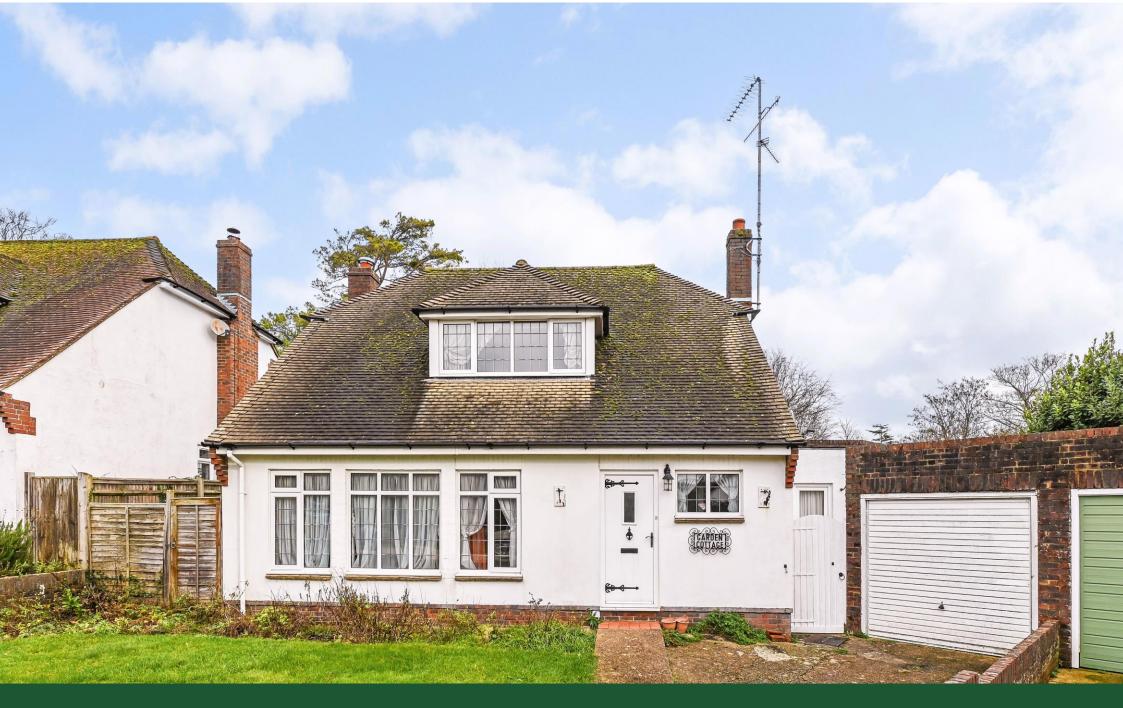

### Description

A detached cottage style house with large gardens in a small gravelled cul-de-sac.

The house is in need of further refurbishment and modernisation, but is considered to offer good potential to extend and also potential (subject to all consents) to the large plot extending overall to c. 0.34 of an acre.

This attractive property is externally finished in a white render under a tiled roof and has an adjacent garage plus extensive rear garden with various outbuildings and a greenhouse.

The accommodation includes two double bedrooms both with built-in wardrobes and a family bathroom, a third bedroom/office on the ground floor, a double aspect living room with fireplace, hall with cloakroom and an extended kitchen/diner. A spacious landing with large dormer gives views towards Clays Field.