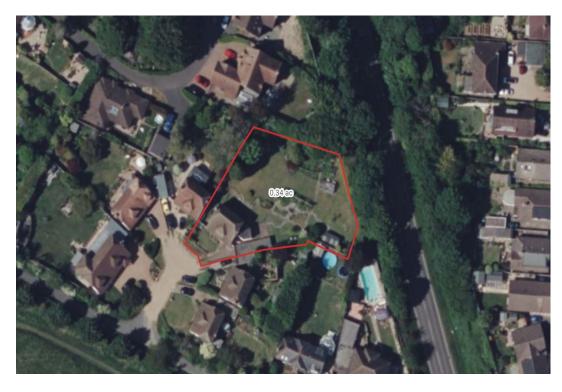

Garden Cottage | Castle Lane | Steyning | West Sussex | BN44 3GX

- Detached house with large garden plot extending overall to c. 0.34 of an acre and offering further potential (subject to all consents).
- Garage and driveway
- Two/Three bedrooms
- Extended kitchen
- In need of modernisation and with potential to extend
- No forward chain.

### Description

A detached cottage style house with large gardens in a small gravelled cul-de-sac.

The house is in need of further refurbishment and modernisation, but is considered to offer good potential to extend and also potential (subject to all consents) to the large plot extending overall to c. 0.34 of an acre.