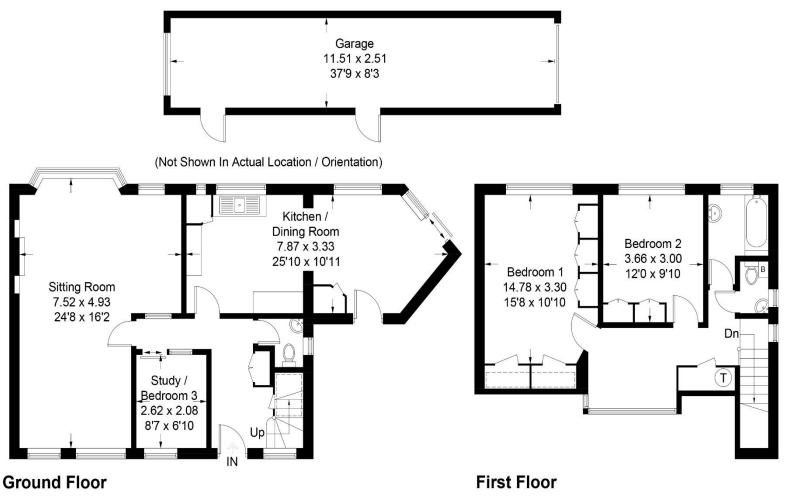

# Castle Lane, BN44

Approximate Gross Internal Area = 122.4 sq m / 1317 sq ft Garage = 28.7 sq m / 309 sq ft Total = 151.1 sq m / 1626 sq ft

#### PRODUCED FOR H.J BURT ESTATE AGENTS.

Whilst every attempt has been made to ensure the accuracy of the floorplan, measurements of doors, windows and rooms are approximate. These plans are for representation purposes only as defined by RICS Code of Measuring Practice and used as such by any prospective purchaser. Created by Emzo Marketing 2023.(ID1034583)