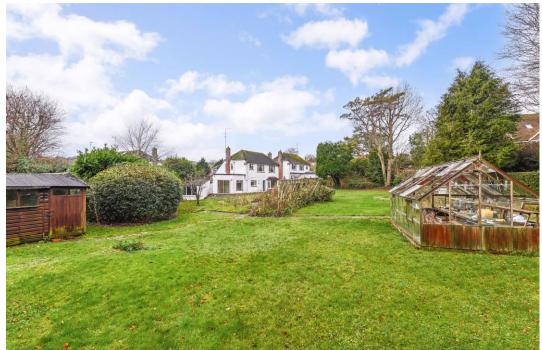

This attractive property is externally finished in a white render under a tiled roof and has an adjacent garage plus extensive rear garden with various outbuildings and a greenhouse.

The accommodation includes two double bedrooms both with built-in wardrobes and a family bathroom, a third bedroom/office on the ground floor, a double aspect living room with fireplace, hall with cloakroom and an extended kitchen/diner. A spacious landing with large dormer gives views towards Clays Field.